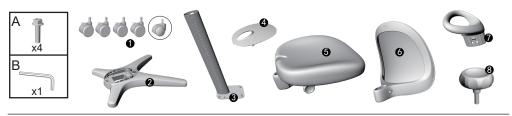

#### Malfunction analysis, Maintenance methods

· When using the chair, please make sure that all parts have been installed, adjust properly and tighten all screws.

· Please keep the room ventilated, avoid being too dry or humid.