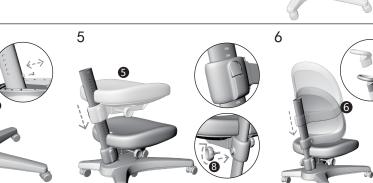

#### Malfunction analysis, Maintenance methods

· When using the chair, please make sure that all parts have been installed, adjust properly and tighten all screws.

· Please keep the room ventilated, avoid being too dry or humid.