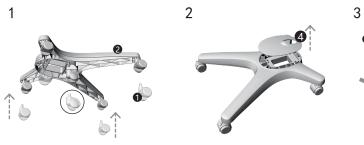

#### Malfunction analysis, Maintenance methods

· When using the chair, please make sure that all parts have been installed, adjust properly and tighten all screws.

· Please keep the room ventilated, avoid being too dry or humid.