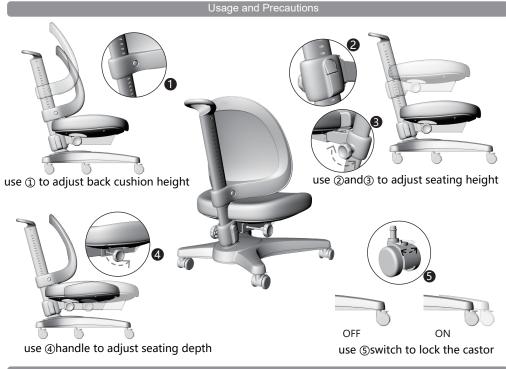

|  |  |  |  |  |
|                       | Brand             | Nature Kid   | Name       | Kinderstuhl Pluto                                      |  |  |  |  |  |
|                       | Color             | Pink/blue    | No.        | 330011/330012                                          |  |  |  |  |  |
|                       | Surface material  | mesh fabric  | Materials  | Steel,Mesh fabric,PU foam,<br>PP,Nylon,Laminated board |  |  |  |  |  |
| 0000                  | Outer carton size | 51.5*33*59cm | Net weight | 10.16kg                                                |  |  |  |  |  |

## Points for Attention

 ▲ Attention!This chair is suitable for Attention! Watch your fingers.

 ▲ Dangerous! Please do not lift frequently for fun.



nstallation





4





#### Control index of Harmful substance limit

| materials                            | item |    | index       |  | materials      | item                                                    | index     |
|--------------------------------------|------|----|-------------|--|----------------|---------------------------------------------------------|-----------|
| surface coating Transportal elements |      | Sb | ≤60 mg/kg   |  | textile fabric | Formaldehyde                                            | ≤30 mg/kg |
|                                      |      | As | ≤25 mg/kg   |  |                | Decomposable aromatic amine                             | No        |
|                                      |      | Ва | ≤1000 mg/kg |  | leather        | Formaldehyde